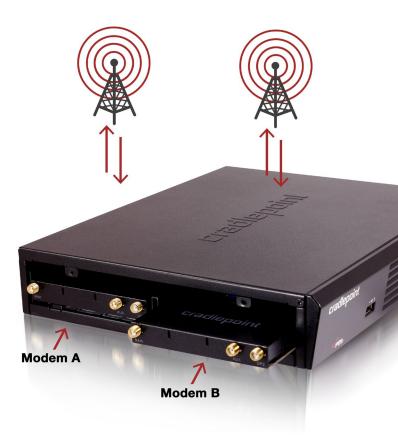

## Rethinking What's Possible at the Edge

Included with the CradlePoint AER 2100 Advanced Edge Router, the MC400 Integrated 3G/4G/LTE Modem fuses enterprise reliability with unparalleled agility for networking at the edge. Adding a second MC400 modem provides enterprises greater bandwidth for additional users and today's demanding applications. In addition, more and more enterprises are demanding the ability to support diverse LTE carriers within a single router for high availability requirements.

Each modem includes two SIM slots for even more data plan diversity options. The CradlePoint MC400 is available in the following versions:

- Verizon
- AT&T
- Sprint
- · Generic (additional carriers in the U.S. and Canada)
- Europe