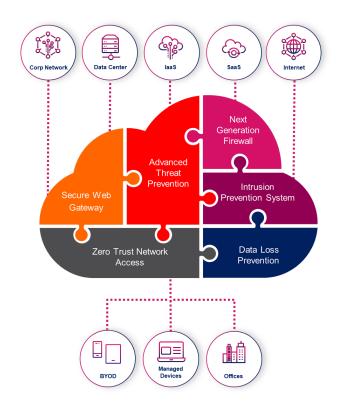

### The Industry's First Unified Security Solution for Users, Devices and Access

Check Point Harmony consolidates six security products to provide uncompromised protection and simplicity for everyone. It protects devices and internet connections from the most sophisticated attacks while ensuring Zero-Trust Access to corporate applications.

## Harmony Key Capabilities:

- Securely connect users to any resource, anywhere, with cloud-delivered network security powered by 11 SASE services.
- Provide clientless zero-trust access to any corporate application, from any web browser (web application, database, remote desktop, SSH remote terminal).
- Enable a secure, fast, and private internet browsing experience with the industry's first in-browser protection to inspect 100% of SSL traffic.
- Protect user email and collaboration apps such as Office 365, MS Exchange, Teams, SharePoint, OneDrive, and G-Suite.
- Prevent threats on user devices with complete endpoint protection and a mobile threat defence solution.

### Harmony Connect - Securely Connect Users to Anywhere

Harmony Connect is redefining the Secure Access Service Edge (SASE) by making it easy to connect any user or branch to any resource, anywhere, without compromising security. Powered by multiple clouddelivered network security services, Harmony Connect offers a secure and fast local connection, anywhere.

- Clientless remote access Provides employees and contractors secure and easy access to any corporate application (including web applications, databases, remote desktops, and SSH remote terminals), with simple SaaS-like access from any web browser and any device (even mobile and home PCs).
- Secure Internet Access Protect remote users as they browse the web, and secure branch office SD-WAN with the industry's best malware catch rate.