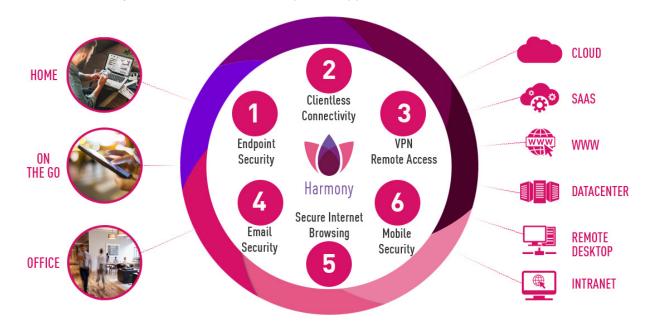

### The Industry's First Unified Security Solution for Users, Devices and Access

Check Point Harmony consolidates six security products to provide uncompromised protection and simplicity for everyone. It protects devices and internet connections from the most sophisticated attacks while ensuring Zero-Trust Access to corporate applications.

## Harmony Key Capabilities:

- Securely connect users to any resource, anywhere, with cloud-delivered network security powered by 11 SASE services.
- Provide clientless zero-trust access to any corporate application, from any web browser (web application, database, remote desktop, SSH remote terminal).
- Enable a secure, fast, and private internet browsing experience with the industry's first in-browser protection to inspect 100% of SSL traffic.
- Protect user email and collaboration apps such as Office 365, MS Exchange, Teams, SharePoint, OneDrive, and G-Suite.
- Prevent threats on user devices with complete endpoint protection and a mobile threat defence solution.