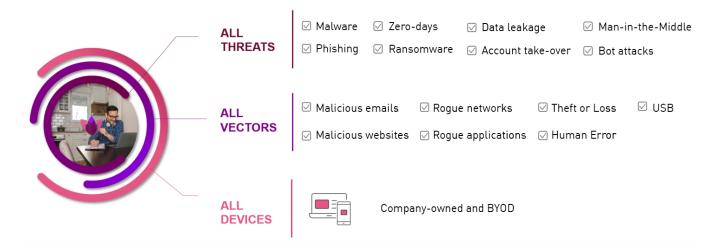

### 360° User Protection

Whether it's a phishing attempt, malicious email attachment or zero-day ransomware, Harmony protects your users from all cyber threats, across all attack vectors.

With Harmony, your users get the same level of protection regardless of where they are, the applications they access, or devices they use. Whether it's a phishing attempt, a malicious email attachment, or zero-day ransomware, the solution protects them from all cyber threats, across all attack vectors. Powered by revolutionary AI engines and the industry's most extensive threat intelligence network, Harmony stops attacks before they happen.