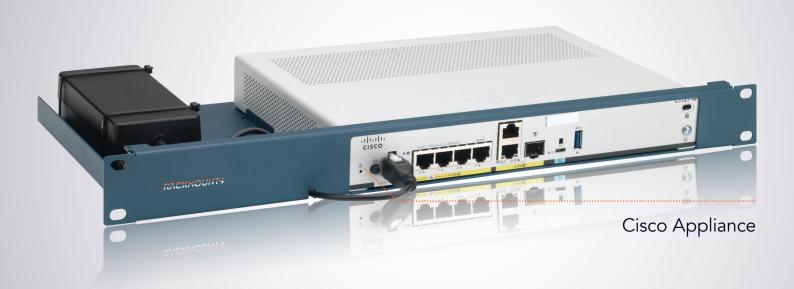

## Product Line CISRACK Type RM-CI-T10

## Supported Models cisco C1120 MODELS

DIMENSIONS 1U

COLOR Metallic Blue

PACKING DIMENSIONS 80 x 520 x 270 mm

3.14 x 20.47 x 10.63 in

PRODUCT DIMENSIONS 44 x 482 x 217 mm

(height x width x depth)  $1.73 \times 18.98 \times 8.54$  in

## ALL THE REASONS TO RACK YOUR APPLIANCE

- Rackmount.IT kits clean up your 19 inch rack and increase the reliability of your appliance.
- Easy 5-minute assembly in a 19 inch rack.
- Front facing network connections.
- Fixed appliance and power supply.
- Next to standard models, Rackmount.IT provides custom made kits in any color on project basis.