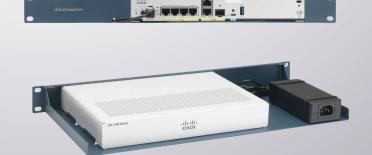

## Product Line CISRACK Type RM-CI-T10

## Supported Models cisco C1120 MODELS

DIMENSIONS 1U

COLOR Metallic Blue

PACKING DIMENSIONS 80 x 520 x 270 mm

3.14 x 20.47 x 10.63 in

PRODUCT DIMENSIONS 44 x 482 x 217 mm

(height x width x depth)  $1.73 \times 18.98 \times 8.54$  in

## ALL THE REASONS TO RACK YOUR APPLIANCE

- Rackmount.IT kits clean up your 19 inch rack and increase the reliability of your appliance.
- Easy 5-minute assembly in a 19 inch rack.
- Front facing network connections.
- Fixed appliance and power supply.
- Next to standard models, Rackmount.IT provides custom made kits in any color on project basis.