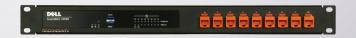

Product Line SW-RACK Type RM-SW-T5

## Supported Models SONICWALL TZ500

**DIMENSIONS 1U** 

COLOR RAL 9005 Black

PACKING DIMENSIONS 80 x 520 x 270 mm

3.14 x 20.47 x 10.63 in

PRODUCT DIMENSIONS 44 x 482 x 217 mm

(height x width x depth)  $1.73 \times 18.98 \times 8.54$  in

## ALL THE REASONS TO RACK YOUR APPLIANCE

- Rackmount.IT kits clean up your 19 inch rack and increase the reliability of your appliance.
- Easy 5-minute assembly in a 19 inch rack.
- Front facing network connections.
- Fixed appliance and power supply.
- Next to standard models, Rackmount.IT provides custom made kits in any color on project basis.