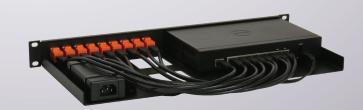

Product Line SW-RACK Type RM-SW-T5

## Supported Models SONICWALL TZ500

**DIMENSIONS 1U** 

COLOR RAL 9005 Black

PACKING DIMENSIONS 80 x 520 x 270 mm

3.14 x 20.47 x 10.63 in

PRODUCT DIMENSIONS 44 x 482 x 217 mm

(height x width x depth)  $1.73 \times 18.98 \times 8.54$  in

## ALL THE REASONS TO RACK YOUR APPLIANCE

- Rackmount.IT kits clean up your 19 inch rack and increase the reliability of your appliance.
- Easy 5-minute assembly in a 19 inch rack.
- Front facing network connections.
- Fixed appliance and power supply.
- Next to standard models, Rackmount.IT provides custom made kits in any color on project basis.