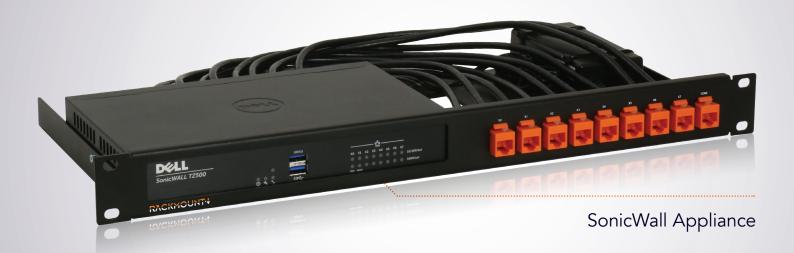

Product Line SW-RACK Type RM-SW-T5

## Supported Models SONICWALL TZ500

**DIMENSIONS 1U** 

COLOR RAL 9005 Black

PACKING DIMENSIONS 80 x 520 x 270 mm

3.14 x 20.47 x 10.63 in

PRODUCT DIMENSIONS 44 x 482 x 217 mm

(height x width x depth)  $1.73 \times 18.98 \times 8.54$  in

## ALL THE REASONS TO RACK YOUR APPLIANCE

- Rackmount.IT kits clean up your 19 inch rack and increase the reliability of your appliance.
- Easy 5-minute assembly in a 19 inch rack.
- Front facing network connections.
- Fixed appliance and power supply.
- Next to standard models, Rackmount.IT provides custom made kits in any color on project basis.