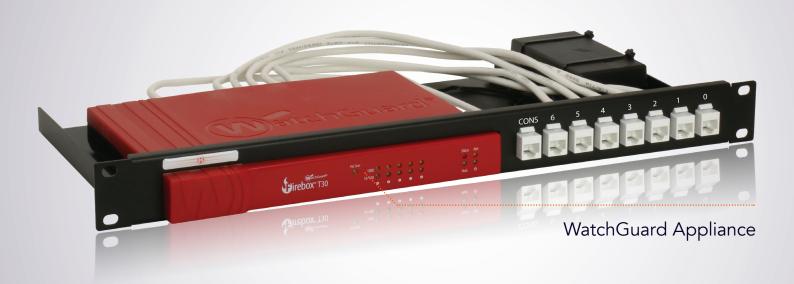

## Supported Models WATCHGUARD FIREBOX T30 FIREBOX T50

DIMENSIONS 1U

COLOR RAL 9005 Black

PACKING DIMENSIONS 80 x 520 x 270 mm

3.14 x 20.47 x 10.63 in

PRODUCT DIMENSIONS 44 x 482 x 217 mm

(height x width x depth)  $1.73 \times 18.98 \times 8.54$  in

## ALL THE REASONS TO RACK YOUR APPLIANCE

- Rackmount.IT kits clean up your 19 inch rack and increase the reliability of your appliance.
- Easy 5-minute assembly in a 19 inch rack.
- Front facing network connections.
- Fixed appliance and power supply.
- Next to standard models, Rackmount.IT provides custom made kits in any color on project basis.