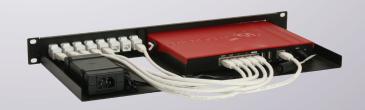

## Supported Models WATCHGUARD FIREBOX T30 FIREBOX T50

DIMENSIONS 1U

COLOR RAL 9005 Black

PACKING DIMENSIONS 80 x 520 x 270 mm

3.14 x 20.47 x 10.63 in

PRODUCT DIMENSIONS 44 x 482 x 217 mm

(height x width x depth)  $1.73 \times 18.98 \times 8.54$  in

## ALL THE REASONS TO RACK YOUR APPLIANCE

- Rackmount.IT kits clean up your 19 inch rack and increase the reliability of your appliance.
- Easy 5-minute assembly in a 19 inch rack.
- Front facing network connections.
- Fixed appliance and power supply.
- Next to standard models, Rackmount.IT provides custom made kits in any color on project basis.