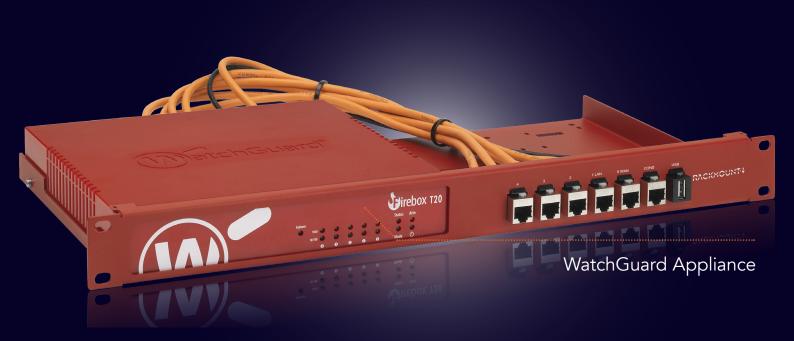

## Supported Models WATCHGUARD FIREBOX T20

DIMENSIONS 1.3/2U COLOR WatchGuard Red

PACKING DIMENSIONS 80 x 520 x 270 mm

3.14 x 20.47 x 10.63 in

PRODUCT DIMENSIONS 44 x 482 x 217 mm

(height x width x depth) 1.73 x 18.98 x 8.54 in

## ALL THE REASONS TO RACK YOUR APPLIANCE

- Rackmount.IT kits clean up your 19 inch rack and increase the reliability of your appliance.
- Easy 5-minute assembly in a 19 inch rack.
- Front facing network connections.
- Fixed appliance and power supply.
- Next to standard models, Rackmount.IT provides custom made kits in any color on project basis.
- Shielded CAT6 keystones and cables for high-frequency surroundings.