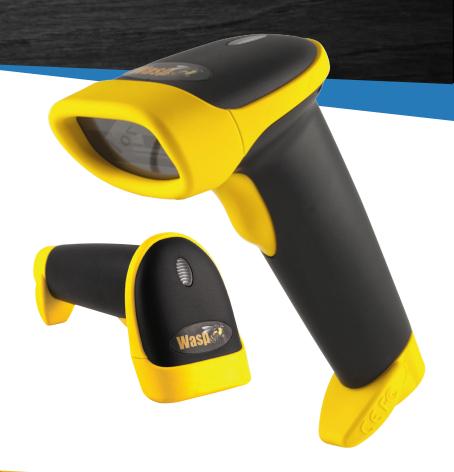

## **WLR8950 SBR**

1D Extended Range Scanner is the Ideal LS2208 Replacement

- 633809002717 WLR8950 SBR Laser Aiming Barcode Scanner with USB
- 633808181024 WLR8950 Series Hands-Free Stand
- 633808600020 Wasp Protect Extended Service Plan for WLR8900 Series

Zebra's best-selling barcode scanner, the **LS2208**, is currently on extended backorder. Wasp can help you eliminate the long ETAs and customer dissatisfaction with our comparable scanner – the **WLR8950 SBR!** We currently have over 1,000 units in stock with 3-5 day shipping ETA's.

## Wasp WLR8950 SBR

Weight: 4.8 oz

Scan rate: 230-450 scans/sec

Scanning Technology: 1D Barcodes

 Drop Specification: Withstands multiple 6' drops to concrete

Operating temperature: 32°F to 122°F